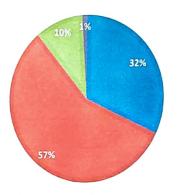

Web: www.marephraem.edu.in, Ph: 04651 - 271111, 273111, Fax: 04651 - 270158, e-mail: marephraem@gmail.com

industry?

| Rating     | Excellent | Good | Fair | Needs Improvement |
|------------|-----------|------|------|-------------------|
| Percentage | 32        | 57   | 11   | 0                 |