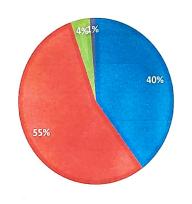

Excellent Good Fair Needs improvement

Q4. How would you evaluate the order of topics whit in a unit?

| Rating     | Excellent | Good | Fair | Needs improvement |
|------------|-----------|------|------|-------------------|
| Percentage | 40        | 55   | 4    | 1                 |