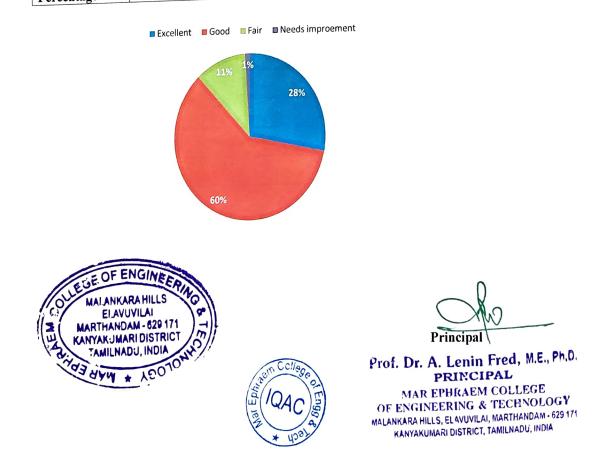

### Q 10. How would you grade the course you studied in relation to your current job?

|                      | Excellent | Good | Fair | Needs Improvement |  |
|----------------------|-----------|------|------|-------------------|--|
| Rating<br>Percentage | 28        | 60   | 11   | 1                 |  |