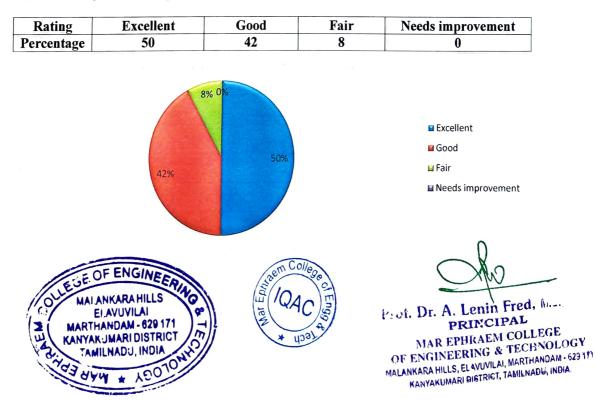

### Q2. How do you rate the program's course structure?

### Q3. How would you grade the course contents in regard to the competencies?

| Rating     | Excellent | Good | Fair | Needs improvement |
|------------|-----------|------|------|-------------------|
| Percentage | 40        | 58   | 2    | 0                 |