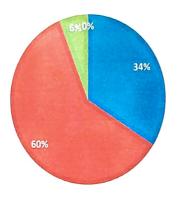

Web: www.maraphraem.edu.in, Ph: 04651 - 271111, 273111, Fax: 04651 - 270158, e-mail: marephraem@gmail.com

| Rating     | Excellent | Good | Fair | Needs Improvement |
|------------|-----------|------|------|-------------------|
| Percentage | 34        | 60   | 6    | 0                 |

Excellent 📕 Good 💷 Fair 🔲 Needs improement

Q6. How would you rate the range of elective from the perspective of your area of expertise and technical development?

| Rating     | Excellent | Good | Fair | Needs Improvement |
|------------|-----------|------|------|-------------------|
| Percentage | 30        | 60   | 10   | 0                 |