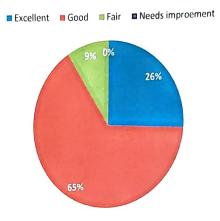

Excellent Good Fair Needs improvement

Q4. How would you evaluate the order of topics whit in a unit?

| Rating     | Excellent | Good | Fair | Needs improvement |
|------------|-----------|------|------|-------------------|
| Percentage | 40        | 55   | 4    | 1                 |