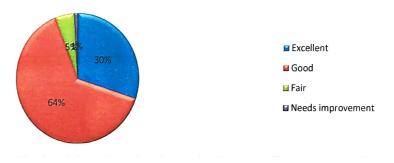

#### Q1. How would you assess the course's relevance to the program?

| Rating     | Excellent | Good | Fair | Needs improvement |
|------------|-----------|------|------|-------------------|
| Percentage | 30        | 64   | 5    | 1                 |