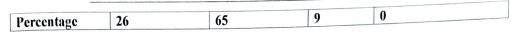

### Q2. How do you rate the program's course structure?

### Q3. How would you grade the course contents in regard to the competencies?

| Rating     | Excellent | Good | Fair | Needs improvement |
|------------|-----------|------|------|-------------------|
| Percentage | 40        | 58   | 2    | 0                 |